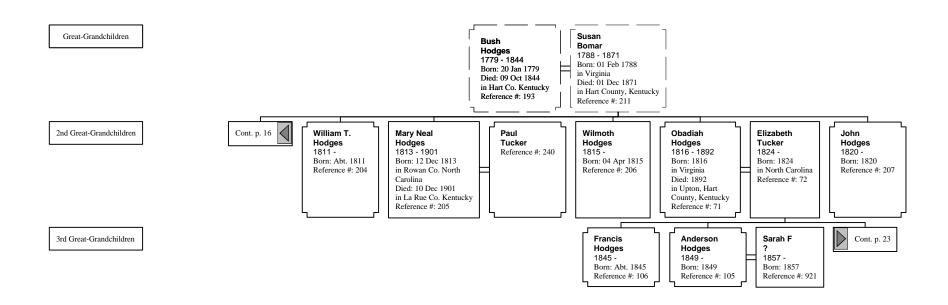

Tree of Thomas Hodges (8 of 25)



# Hourglass Tree of Thomas Hodges (9 of 25)

Grandchildren

Great-Grandchildren



### Hourglass Tree of Thomas Hodges (10 of 25)



### Hourglass Tree of Thomas Hodges (11 of 25)



#### Hourglass Tree of Thomas Hodges (12 of 25)



### Hourglass Tree of Thomas Hodges (13 of 25)



### Hourglass Tree of Thomas Hodges (14 of 25)

2nd Great-Grandchildren

3rd Great-Grandchildren

4th Great-Grandchildren

5th Great-Grandchildren



# Hourglass Tree of Thomas Hodges (15 of 25)

Grandchildren

Great-Grandchildren



#### Hourglass Tree of Thomas Hodges (16 of 25)



### Hourglass Tree of Thomas Hodges (17 of 25)



# Hourglass Tree of Thomas Hodges (18 of 25)



### Hourglass Tree of Thomas Hodges (19 of 25)



### Hourglass Tree of Thomas Hodges (20 of 25)



# Hourglass Tree of Thomas Hodges (21 of 25)



# Hourglass Tree of Thomas Hodges (22 of 25)

2nd Great-Grandchildren

3rd Great-Grandchildren



#### Hourglass Tree of Thomas Hodges (23 of 25)



# Hourglass Tree of Thomas Hodges (24 of 25)

2nd Great-Grandchildren

3rd Great-Grandchildren



# Hourglass Tree of Thomas Hodges (25 of 25)

4th Great-Grandchildren

5th Great-Grandchildren