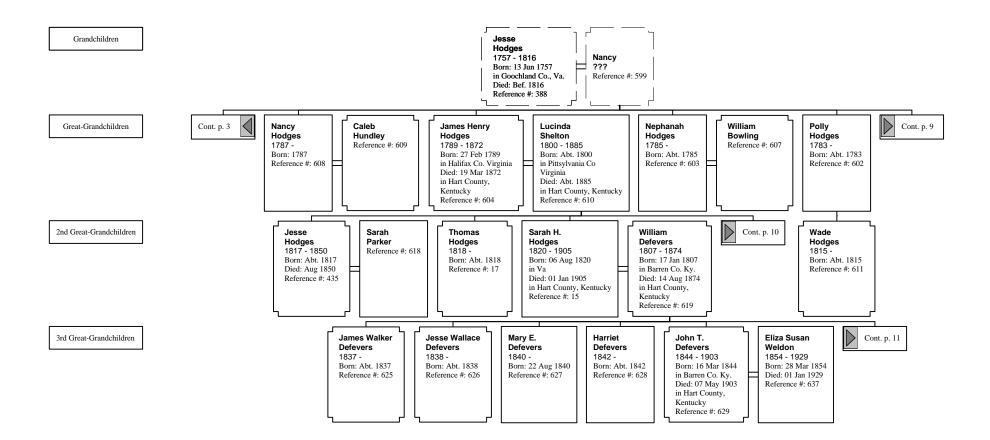

# Hourglass Tree of Thomas Hodges (9 of 25)

Grandchildren

Great-Grandchildren

### Hourglass Tree of Thomas Hodges (10 of 25)