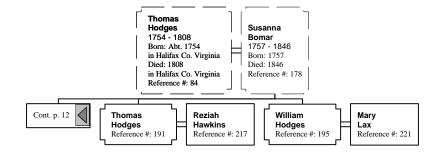

### Hourglass Tree of Thomas Hodges (1 of 25)

Children

### Hourglass Tree of Thomas Hodges (4 of 25)