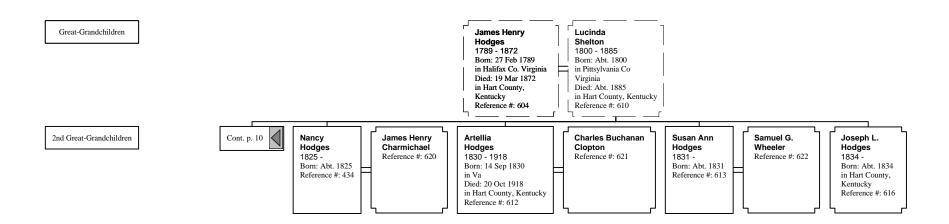

# Hourglass Tree of Thomas Hodges (9 of 25)

Grandchildren

Great-Grandchildren

### Hourglass Tree of Thomas Hodges (10 of 25)