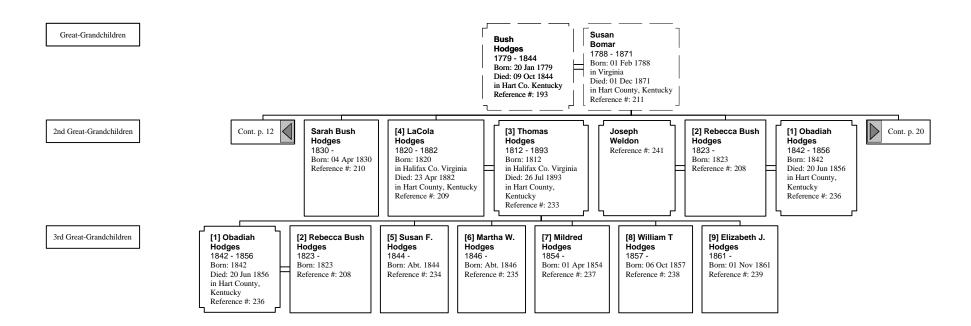

# Hourglass Tree of Thomas Hodges (21 of 25)

# Hourglass Tree of Thomas Hodges (22 of 25)

2nd Great-Grandchildren

3rd Great-Grandchildren

#### Hourglass Tree of Thomas Hodges (23 of 25)