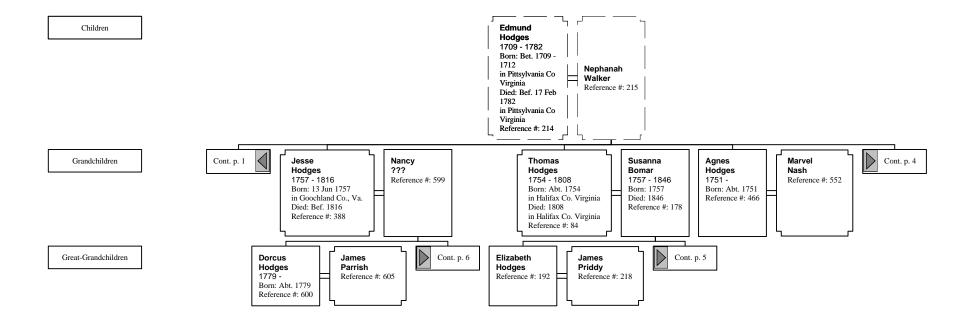

# Hourglass Tree of Thomas Hodges (7 of 25)

Children

Grandchildren

Great-Grandchildren