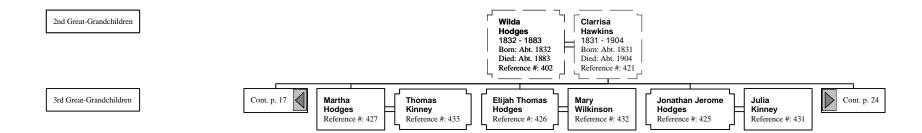

# Hourglass Tree of Thomas Hodges (22 of 25)

2nd Great-Grandchildren

3rd Great-Grandchildren