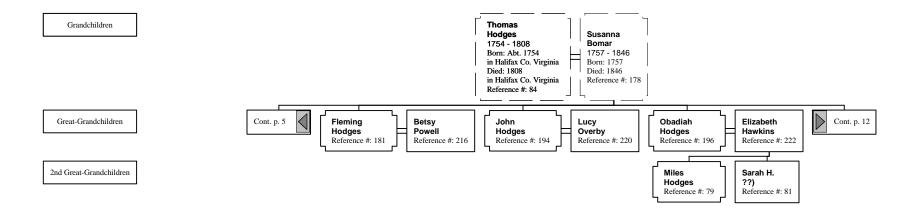

#### Hourglass Tree of Thomas Hodges (12 of 25)

### Hourglass Tree of Thomas Hodges (13 of 25)