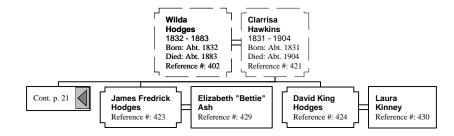

# Hourglass Tree of Thomas Hodges (24 of 25)

2nd Great-Grandchildren

3rd Great-Grandchildren