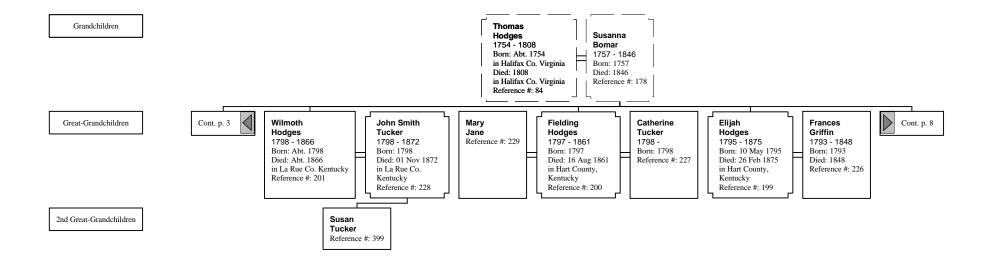

# Hourglass Tree of Thomas Hodges (7 of 25)

Children

Grandchildren

Great-Grandchildren

### Hourglass Tree of Thomas Hodges (8 of 25)