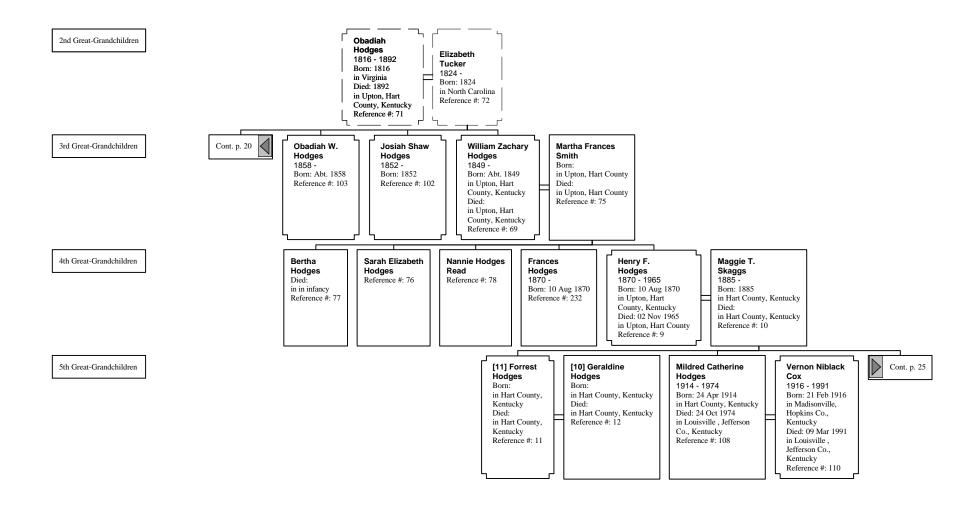

### Hourglass Tree of Thomas Hodges (14 of 25)

2nd Great-Grandchildren

3rd Great-Grandchildren

4th Great-Grandchildren

5th Great-Grandchildren