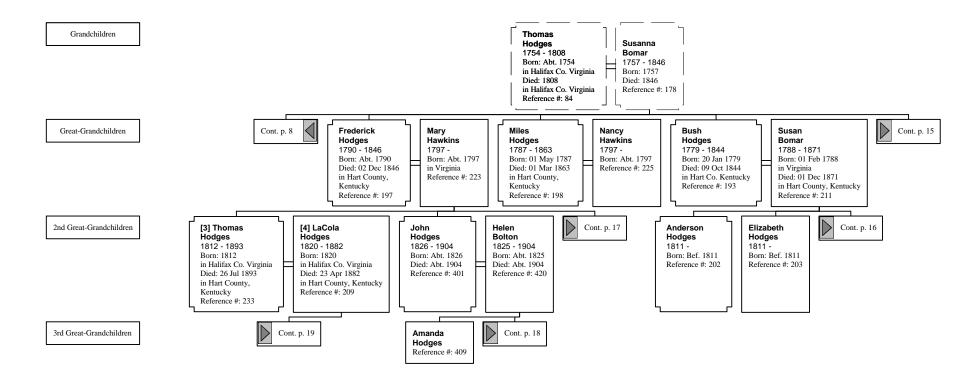

# Hourglass Tree of Thomas Hodges (7 of 25)

Children

Grandchildren

Great-Grandchildren

### Hourglass Tree of Thomas Hodges (8 of 25)