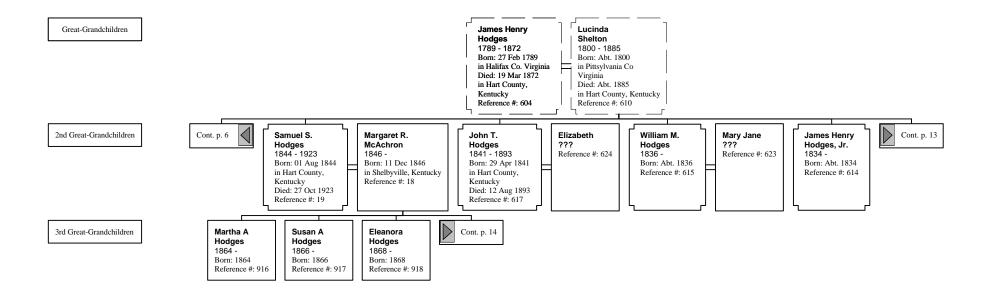

# Hourglass Tree of Thomas Hodges (9 of 25)

Grandchildren

Great-Grandchildren

### Hourglass Tree of Thomas Hodges (10 of 25)